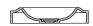

Playful and novel design of products in this edition will become the dominant of every bathroom. The DECCO is characterized by attractive organic shape which inspiration was in a ripple of water's surface after a fallen droplet of water.

# PARAMETERS

PRODUCT CODE: DECCO-WW-01

**DIMENSIONS:** 900mm / 500mm / 125mm

W E I G H T : 18kg

MATERIAL: artificial stone

COLOR: white

SURFACE: matte / shiny