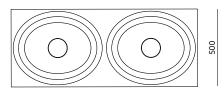

### PARAMETERS

PRODUCT CODE: DECCO-WW-02

**DIMENSIONS:** 1 200mm / 500mm / 125mm

W E I G H T : 25kg

MATERIAL: artificial stone

COLOR: white

SURFACE: matte / shiny

# DRAWING

### CONTACT

Playful and novel design of products in this edition will become the dominant of every bathroom. The DECCO is characterized by attractive organic shape which inspiration was in a ripple of water's surface after a fallen droplet of water.