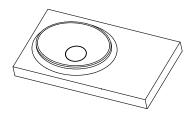

Playful and novel design of products in this edition will become the dominant of every bathroom. The DECCO is characterized by attractive organic shape which inspiration was in a ripple of water's surface after a fallen droplet of water.

# PARAMETERS

PRODUCT CODE: DECCO-WW-01

**DIMENSIONS:** 900mm / 500mm / 125mm

W E I G H T : 18kg

MATERIAL: artificial stone

COLOR: white

SURFACE: matte / shiny