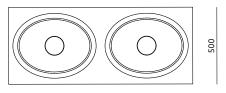

# DRAWING

900

### PARAMETERS

PRODUCT CODE: DECCO-WW-02

**DIMENSIONS:** 1 200mm / 500mm / 125mm

W E I G H T : 25kg

MATERIAL: artificial stone

COLOR: white

SURFACE: matte / shiny