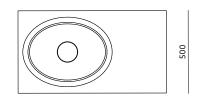

# PARAMETERS

PRODUCT CODE: DECCO-WW-01

**DIMENSIONS:** 900mm / 500mm / 125mm

W E I G H T : 18kg

MATERIAL: artificial stone

COLOR: white

SURFACE: matte / shiny

# DRAWING

900