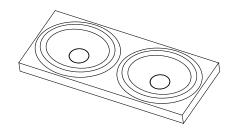

### PARAMETERS

PRODUCT CODE: DECCO-WW-02

**DIMENSIONS:** 1 200mm / 500mm / 125mm

W E I G H T : 25kg

MATERIAL: artificial stone

COLOR: white

SURFACE: matte / shiny

# DRAWING

### CONTACT

Playful and novel design of products in this edition will become the dominant of every bathroom. The DECCO is characterized by attractive organic shape which inspiration was in a ripple of water's surface after a fallen droplet of water.