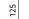

# PARAMETERS

PRODUCT CODE: DECCO-WW-01

**DIMENSIONS:** 900mm / 500mm / 125mm

W E I G H T : 18kg

MATERIAL: artificial stone

COLOR: white

SURFACE: matte / shiny

# PARAMETERS

PRODUCT CODE: DECCO-WW-03

**DIMENSIONS:** 900mm / 500mm / 100mm

**WEIGHT:** 17kg

MATERIAL: artificial stone

COLOR: white

SURFACE: matte / shiny