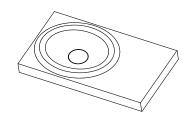

# PARAMETERS

PRODUCT CODE: DECCO-WW-03

**DIMENSIONS:** 900mm / 500mm / 100mm

**WEIGHT:** 17kg

MATERIAL: artificial stone

COLOR: white

SURFACE: matte / shiny

# DRAWING

Playful and novel design of products in this edition will become the dominant of every bathroom. The DECCO is characterized by attractive organic shape which inspiration was in a ripple of water's surface after a fallen droplet of water.