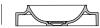

# PARAMETERS

PRODUCT CODE: DECCO-WW-03

**DIMENSIONS:** 900mm / 500mm / 100mm

**WEIGHT:** 17kg

MATERIAL: artificial stone

COLOR: white

SURFACE: matte / shiny

# DRAWING

Playful and novel design of products in this edition will become the dominant of every bathroom. The DECCO is characterized by attractive organic shape which inspiration was in a ripple of water's surface after a fallen droplet of water.