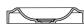

# PARAMETERS

PRODUCT CODE: DECCO-WW-03

**DIMENSIONS:** 900mm / 500mm / 100mm

**WEIGHT:** 17kg

MATERIAL: artificial stone

COLOR: white

SURFACE: matte / shiny

# DRAWING

Playful and novel design of products in this edition will become the dominant of every bathroom. The DECCO is characterized by attractive organic shape which inspiration was in a ripple of water's surface after a fallen droplet of water.