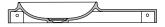

# PARAMETERS

PRODUCT CODE: DECCO-WW-03

**DIMENSIONS:** 900mm / 500mm / 100mm

**WEIGHT:** 17kg

MATERIAL: artificial stone

COLOR: white

SURFACE: matte / shiny

# DRAWING

Playful and novel design of products in this edition will become the dominant of every bathroom. The DECCO is characterized by attractive organic shape which inspiration was in a ripple of water's surface after a fallen droplet of water.