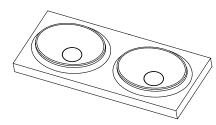

### PARAMETERS

PRODUCT CODE: DECCO-WW-02

**DIMENSIONS:** 1 200mm / 500mm / 125mm

W E I G H T : 25kg

MATERIAL: artificial stone

COLOR: white

SURFACE: matte / shiny

# PARAMETERS

PRODUCT CODE: DECCO-WW-04

**DIMENSIONS:** 1 200mm / 500mm / 100mm

WEIGHT: 23kg

MATERIAL: artificial stone

COLOR: white

SURFACE: matte / shiny