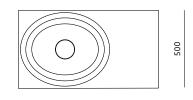

# DRAWING

900

# PARAMETERS

PRODUCT CODE: DECCO-WW-03

**DIMENSIONS:** 900mm / 500mm / 100mm

**WEIGHT:** 17kg

MATERIAL: artificial stone

COLOR: white

SURFACE: matte / shiny